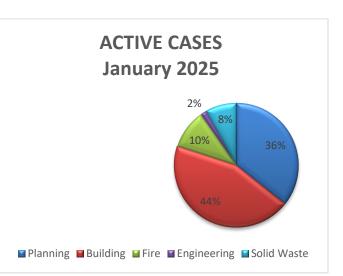

## **BUILDING SUMMARY**

Building Services has experienced a slight decrease in activity over the past couple of months when compared to the prior year. During this period of opportunity division advancements have been made to enhance efficiencies in anticipation of the busy building season ahead of us. In the month of January 9 building permit applications were filed for the Sutter's Ridge residential development project and are anticipated to be issued in late February or early March. The activities and revenue from the issuance of the building permits will bring activities back to an above average level. The Middletown Apartment complex is anticipated to be issued within the next few months. The impact of this can be seen in the year-over charts below.