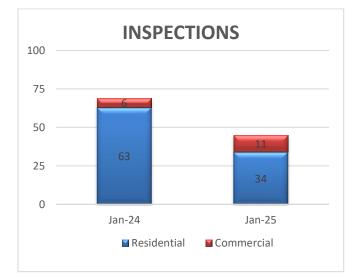

as experienced a slight decrease in activity over the past couple of months when compared to the prior year. During this period of opportunity division advancements have been made to enhance efficiencies in anticipation of the busy building season ahead of us. In the month of January 9 building permit applications were filed for the Sutter's Ridge residential development project and are anticipated to be issued in late February or early March. The activities and revenue from the issuance of the building permits will bring activities back to an above average level. The Middletown Apartment complex is anticipated to be issued within the next few months. The impact of this can be seen in the year-over charts below.

#### STATISTICS

- PLAN REVIEW: 22
- CERTIFICATE OF LATERAL COMPLIANCE: 9





#### 6 VIRTUAL INSPECTIONS : 39 IN-PERSON



### PLACERVILLE DEVELOPMENT SERVICES DEPARTMENT | JANUARY 2025

### PLANNING | BUILDING | CODE COMPLIANCE

## **CODE ENFORCEMENT SUMMARY**

Active Cases: 186







| FY 24/25 Cases    | Jul | Aug | Sep | Oct | Nov | Dec | Jan | Feb | Mar | Apr | May | Jun | Total |
|-------------------|-----|-----|-----|-----|-----|-----|-----|-----|-----|-----|-----|-----|-------|
| Building          | 4   | 4   | 6   | 2   | 10  | 1   | 2   |     |     |     |     |     |       |
| Planning / Zoning | 5   | 6   | 7   | 8   | 2   | 2   | 4   |     |     |     |     |     |       |
| Solid Waste       | 1   | 1   | 2   | 1   | 1   | 1   |     |     |     |     |     |     |       |
| Fire              | 8   | 3   | 5   | 0   |     |     |     |     |     |