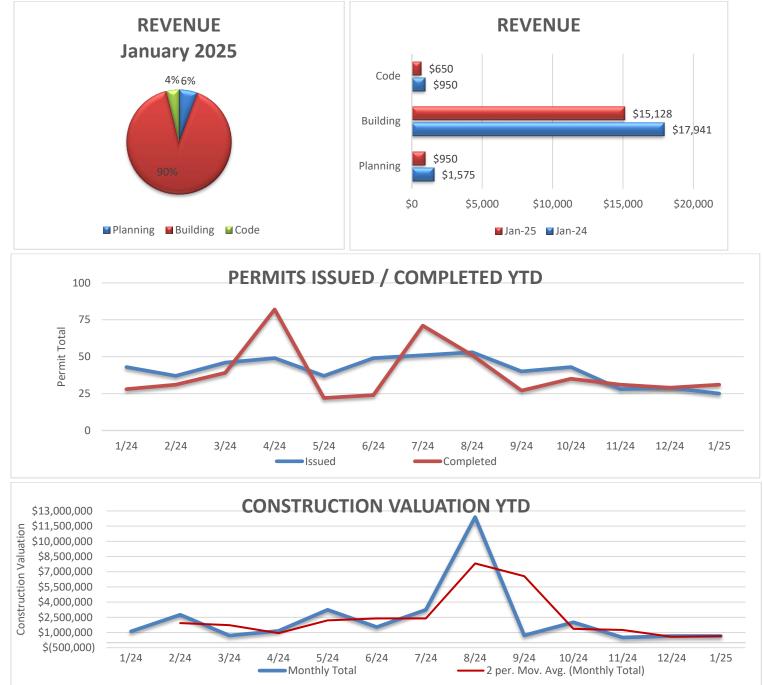

## TOTAL DSD FEES COLLECTED: \$16,728

MOVING MONTHLY TRENDS & AVERAGES FOR A YEAR

- PERMITS ISSUED: 41
- PERMITS COMPLETED: 39
- CONSTRUCTION VALUATION: \$2,356,144
- PERMIT CONSTRUCTION VALUATION: \$52,740