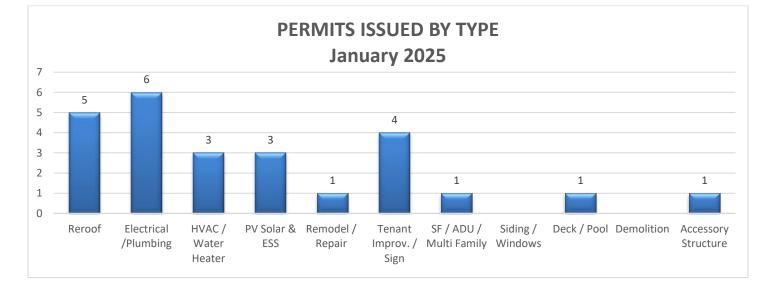

## TOTAL DSD FEES COLLECTED: \$16,728

MOVING MONTHLY TRENDS & AVERAGES FOR A YEAR

- PERMITS ISSUED: 41
- PERMITS COMPLETED: 39
- CONSTRUCTION VALUATION: \$2,356,144
- PERMIT CONSTRUCTION VALUATION: \$52,740