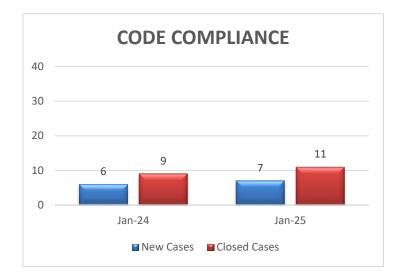

## **CODE ENFORCEMENT SUMMARY**

Active Cases: 186

| FY 24/25 Cases    | Jul | Aug | Sep | Oct | Nov | Dec | Jan | Feb | Mar | Apr | May | Jun | Total |
|-------------------|-----|-----|-----|-----|-----|-----|-----|-----|-----|-----|-----|-----|-------|
| Building          | 4   | 4   | 6   | 2   | 10  | 1   | 2   |     |     |     |     |     |       |
| Planning / Zoning | 5   | 6   | 7   | 8   | 2   | 2   | 4   |     |     |     |     |     |       |
| Solid Waste       | 1   | 1   | 2   | 1   | 1   | 1   |     |     |     |     |     |     |       |
| Fire              | 8   | 3   | 5   | 0   |     |     |     |     |     |     |     |     |       |
| General Nuisance  | 0   | 1   | 0   | 3   |     | 1   | 1   |     |     |     |     |     |       |
| TOTAL             | 18  | 15  | 21  | 14  | 13  | 5   | 7   |     |     |     |     |     |       |