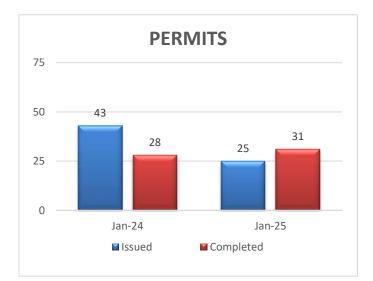

## **BUILDING SUMMARY**

Building Services has experienced a slight decrease in activity over the past couple of months when compared to the prior year. During this period of opportunity division advancements have been made to enhance efficiencies in anticipation of the busy building season ahead of us. In the month of January 9 building permit applications were filed for the Sutter's Ridge residential development project and are anticipated to be issued in late February or early March. The activities and revenue from the issuance of the building permits will bring activities back to an above average level. The Middletown Apartment complex is anticipated to be issued within the next few months. The impact of this can be seen in the year-over charts below.