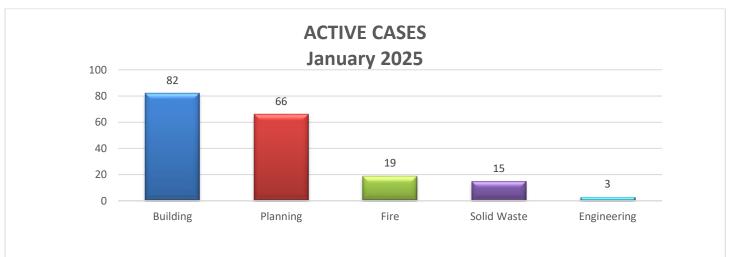

## **BUILDING SUMMARY**

Building Services has experienced a slight decrease in activity over the past couple of months when compared to the prior year. During this period of opportunity division advancements have been made to enhance efficiencies in anticipation of the busy building season ahead of us. In the month of January 9 building permit applications were filed for the Sutter's Ridge residential development project and are anticipated to be issued in late February or early March. The activities and revenue from the issuance of the building permits will bring activities back to an above average level. The Middletown Apartment complex is anticipated to be issued within the next few months. The impact of this can be seen in the year-over charts below.